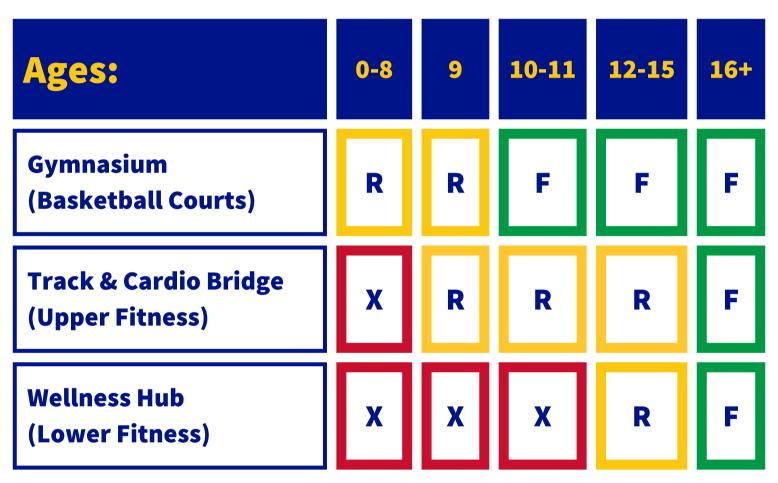

- X Not permitted at this age
- **R** Restricted Access (Permitted with guardian supervision, guardian must be 16+, OR permitted with completion of \*Youth Weight Room Orientation (Ages 12-15)
- **F** Full Access