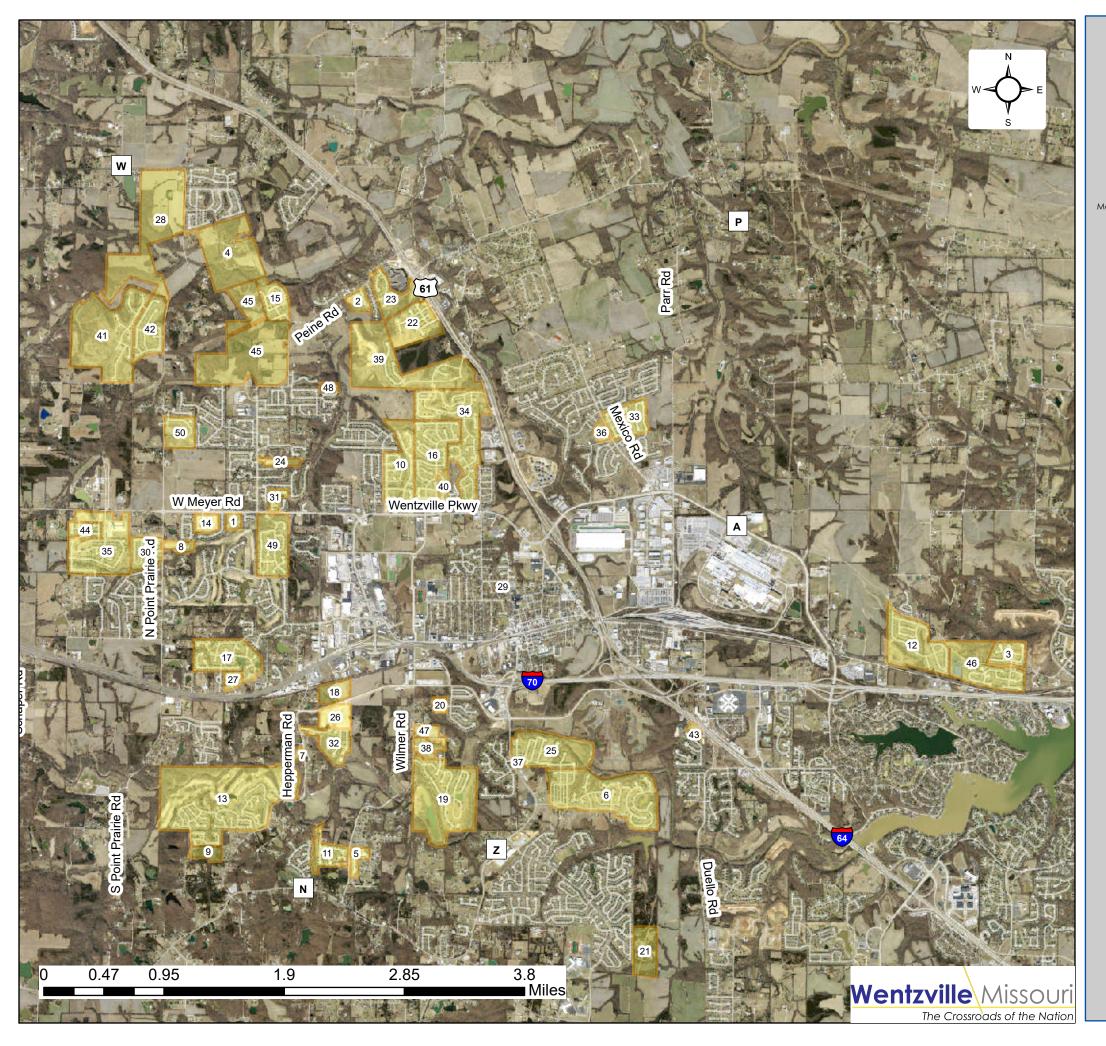

## City of Wentzville New Subdivisions Map

Wentzville, Missouri

Adp No. 31

For More Information Please Contact:

Doug Forbeck
Community Development Director

Phone: (636) 639-2031 Fax: (636) 327-4892

Email: douglas.forbeck@wentzvillemo.org

Charles Senzee Senior Planner

Phone: (636) 639-2065
Fax: (636) 327-4892
Email: charles.senzee@wentzvillemo.org

Community Development Department 1001 Schroeder Creek Blvd Wentzville, MO 63385

Updated: December 12, 2018

| 2<br>3<br>4<br>5<br>6 | Subdivision Adonai Place Barclay Place Brook Ridge Estates Brookstone Cambridge Falls Carlton Glen Estates | Lots/Units 6 33 105 0 | Recorded 6 | Total Lots<br>6<br>33 | Vacant<br>100% |
|-----------------------|------------------------------------------------------------------------------------------------------------|-----------------------|------------|-----------------------|----------------|
| 2<br>3<br>4<br>5<br>6 | Barclay Place<br>Brook Ridge Estates<br>Brookstone<br>Cambridge Falls                                      | 33<br>105             | 7          |                       |                |
| 3<br>4<br>5<br>6      | Brook Ridge Estates<br>Brookstone<br>Cambridge Falls                                                       | 105                   |            | - 1.1                 |                |
| 4<br>5<br>6           | Brookstone<br>Cambridge Falls                                                                              |                       |            |                       | 21%            |
| 5<br>6                | Cambridge Falls                                                                                            | U                     | 16         | 105                   | 15%            |
| 6                     | · · · · · · · · · · · · · · · · · · ·                                                                      | 00                    | 0          | 285                   | 500            |
|                       |                                                                                                            | 29                    | 17         | 29                    | 59%            |
| /                     |                                                                                                            | 501                   | 65         | 501                   | 13%            |
|                       | Chapel Grove                                                                                               | 3                     | 2          | 8                     | 67%            |
|                       | Copper Creek Manor                                                                                         | 18                    | 15         | 18                    | 83%            |
|                       | Copper Stone Valley                                                                                        | 0                     | 0          | 38                    | om             |
|                       | Crystal Creek                                                                                              | 223                   | 19         | 255                   | 9%<br>577      |
|                       | East Hampton Woods                                                                                         | 57                    | 3          | 57                    | 5%             |
|                       | Fox Ridge                                                                                                  | 354                   | 79         | 450                   | 22%            |
|                       | Golf Club of Wentzville (The)                                                                              | 484                   | 19         | 484                   | 4%             |
|                       | Hampton Grove                                                                                              | 52                    | 48         | 52                    | 92%            |
|                       | Hannah Ridge Estates                                                                                       | 100                   | 19         | 100                   | 19%            |
|                       | Heritage Pointe                                                                                            | 356                   | 26         | 356                   | 7%             |
|                       | Huntsdale                                                                                                  | 215                   | 9          | 215                   | 4%             |
|                       | Lake at Pinewoods                                                                                          | 0                     | 0          | 91                    |                |
|                       | Manors at Wilmer Valley                                                                                    | 261                   | 85         | 264                   | 33%            |
|                       | Meadows at Cimarron                                                                                        | 21                    | 19         | 21                    | 90%            |
|                       | Meadowside                                                                                                 | 0                     | 0          | 91                    |                |
|                       | The Oaks at Lexington                                                                                      | 142                   | 39         | 205                   | 27%            |
|                       | Peine Lake Estates                                                                                         | 82                    | 6          | 82                    | 7%             |
|                       | Peine Valley                                                                                               | 21                    | 14         | 21                    | 67%            |
|                       | Peruque Hills Estates                                                                                      | 299                   | 44         | 299                   | 15%            |
|                       | Pinewoods Estates                                                                                          | 34                    | 27         | 93                    | 79%            |
|                       | Renaissance Crossing                                                                                       | 35                    | 14         | 35                    | 40%            |
|                       | Rolwes-Hynes Tract                                                                                         | 0                     | 0          | 412                   |                |
|                       | Scotti's Villa's                                                                                           | 15                    | 7          | 15                    | 73%            |
|                       | Shadow Ridge Estates                                                                                       | 113                   | 8          | 113                   | 7%             |
|                       | Sherwood Oaks                                                                                              | 39                    | 7          | 39                    | 18%            |
|                       | Silver Pine Ridge                                                                                          | 76                    | 9          | 87                    | 12%            |
|                       | Stonegate Addition                                                                                         | 176                   | 37         | 176                   | 21%            |
|                       | Stone Ridge Canyon                                                                                         | 387                   | 28         | 387                   | 7%             |
|                       | Stonemoor                                                                                                  | 255                   | 60         | 321                   | 24%            |
|                       | Summerbrook Estates                                                                                        | 0                     | 0          | 22                    |                |
|                       | The Cedars                                                                                                 | 8                     | 5          | 15                    | 63%            |
|                       | The Commons at Peruque Hills                                                                               | 15                    | 6          | 15                    | 40%            |
|                       | Timber Trace                                                                                               | 113                   | 1          | 241                   | 1%             |
|                       | Twin Oaks at Heritage Pointe (Garden Homes)                                                                | 123                   | 67         | 142                   | 54%            |
|                       | Villages at Huntleigh Ridge                                                                                | 209                   | 74         | 593                   | 35%            |
|                       | Villages at Prairie Bluffs (The)                                                                           | 146                   | 11         | 163                   | 8%             |
|                       | Villas at Quail Ridge                                                                                      | 0                     | 0          | 10                    |                |
|                       | Villas at Stonemoor                                                                                        | 90                    | 10         | 240                   | 11%            |
|                       | Westhaven                                                                                                  | 0                     | 0          | 226                   |                |
|                       | Westwind Park                                                                                              | 148                   | 7          | 155                   | 5%             |
|                       | Wolf Run Estates                                                                                           | 0                     | 0          | 34                    |                |
|                       | Woodlands at Providence                                                                                    | 0                     | 0          | 7                     |                |
|                       | Woodlands at Bear Creek                                                                                    | 217                   | 16         | 217                   | 7%             |
| 50                    | Wynncrest                                                                                                  | 111                   | 79         | 111                   | 71%            |
|                       |                                                                                                            | 5,672                 | 1,030      | 7,935                 | 18%            |