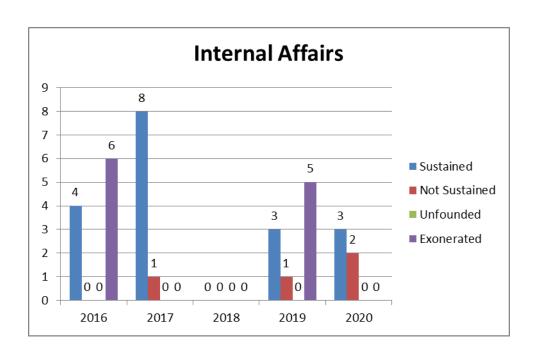

## **Internal Affairs Complaints**

The department has an office of Professional Standards. This office handles administrative (internal) and citizen (external) complaints against employees within the department. Professional Standards is tasked with investigating these complaints and determining if any violation of policy was made by the employee.

| Officers<br>Involved | 10   | 9    | 0    | 9    | 5    |
|----------------------|------|------|------|------|------|
|                      | 2016 | 2017 | 2018 | 2019 | 2020 |
| Sustained            | 4    | 8    | 0    | 3    | 3    |
| Not Sustained        | 0    | 1    | 0    | 1    | 2    |
| Unfounded            | 0    | 0    | 0    | 0    | 0    |
| Exonerated           | 6    | 0    | 0    | 5    | 0    |