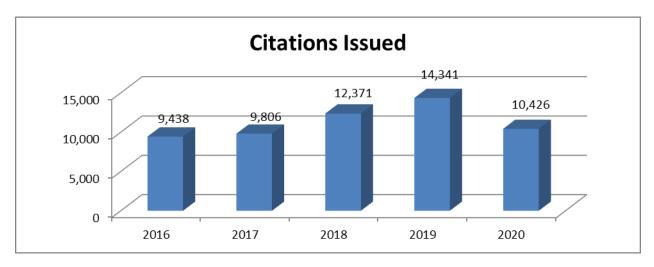

### **Citation Report:**

The Department will continue to maintain our commitment of providing a high level of patrol in the subdivisions in order to keep our neighborhoods safe.