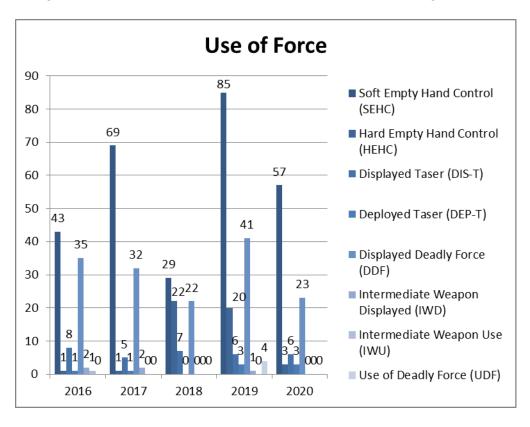

### **Use of Force**

The Professional Standards office also tracks use of force used by the officers. They review the use of force reports to verify if force was necessary and if the appropriate force was used. They also monitor the officers using the force to make sure that a pattern of force is not developing