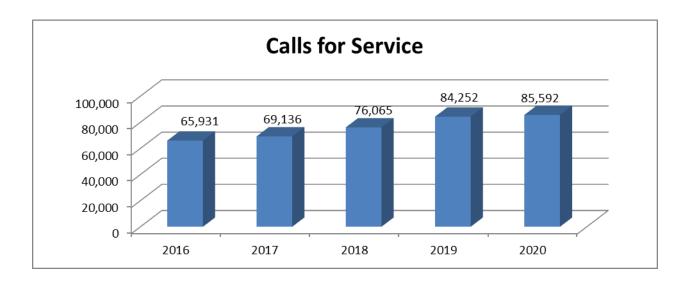

### **Calls for Service:**

Dispatch is the hub for receiving calls for service for officers to respond. Dispatch will enter the call into the computer and then dispatch the officer to the call. This chart indicates the calls for service have increased yearly.