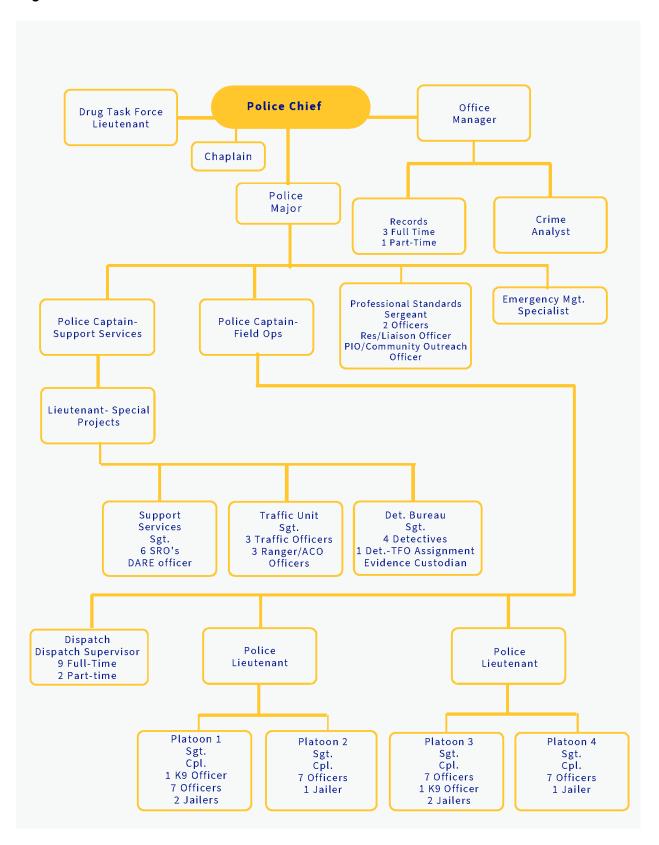

### **Organizational Chart:**

### **Divisions:**

The Wentzville Police Department is comprised of 77 commissioned law enforcement officers along with 21 full-time and several part-time support staff employees. Chief Paul West leads the agency which is comprised of two divisions: Field Operations and Support Services Divisions. He also oversees the Records Division. Major Leon Burton is the Assistant Chief of Police and manages the Captain of Support Services, the Captain of Field Operations, the Professional Standards Unit and the Emergency Management Specialist. Captain Kevin Pyatt commands the Field Operations Division and Captain Emmanuel Borroum commands the Support Services Division.

The Field Operations Division is comprised of all the Patrol Platoons, the Communications Center, the Corrections Division, and the K9 Unit. Patrol Officers are the backbone of the department and serve the community at large by responding to a variety of calls for service while combining a proactive approach to crime prevention by actively patrolling the neighborhoods and business areas.

The Support Services Division consists of all supporting functions of the police department. Encompassed in this Division are the Detective Bureau, School Resource Officers, D.A.R.E. Officer, Traffic Unit, Animal Control Officers, and Park Rangers.

The department embraces new technology and continually looks for improvements that will keep us on the cutting edge of advancement. To oversee this endeavor, Captain Emmanuel Borroum has been charged as the Support Services Special Projects Commander. He currently oversees ten licensed pilots that operate the department's Small Unmanned Aerial System (sUAS), he is the expert on body cameras, FARO system, Taser X2 (Electronic Control Devices), and Evidence.com video storage.