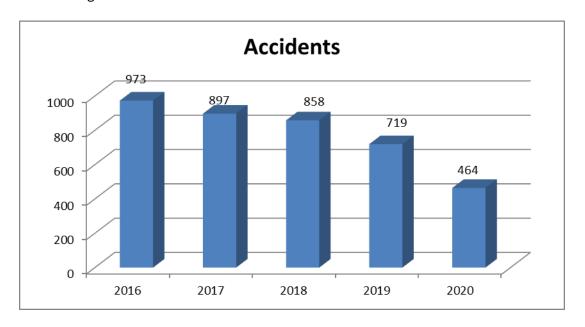

### **Traffic Accident Report:**

The Traffic Unit was created to help enforce traffic laws and help reduce the accident count. The division currently consists of three officers. These officers spend their time patrolling the subdivisions due to complaints of speeders and stop sign violators, as well as concentrating on area highways due to accidents occurring within our venue.